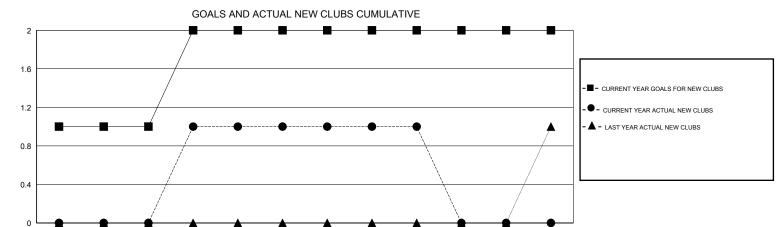

## LOCATION THAILAND

GMT CA 5

| Clubs  RESULTS FOR 2014-2015 |   |   |   |   | Members  RESULTS FOR 2014-2015 |    |    |    |     |  |
|------------------------------|---|---|---|---|--------------------------------|----|----|----|-----|--|
|                              |   |   |   |   |                                |    |    |    |     |  |
| JULY/AUG/SEPT                | 1 | 0 | 0 | 0 | JULY/AUG/SEPT                  | 25 | 66 | 23 | 43  |  |
| OCT/NOV/DEC                  | 1 | 1 | 0 | 1 | OCT/NOV/DEC                    | 35 | 45 | 58 | -13 |  |
| JAN/FEB/MAR                  | 0 | 0 | 0 | 0 | JAN/FEB/MAR                    | 20 | 5  | 13 | -8  |  |
| APR/MAY/JUNE                 | 0 | 0 | 0 | 0 | APR/MAY/JUNE                   | 20 | 0  | 0  | 0   |  |