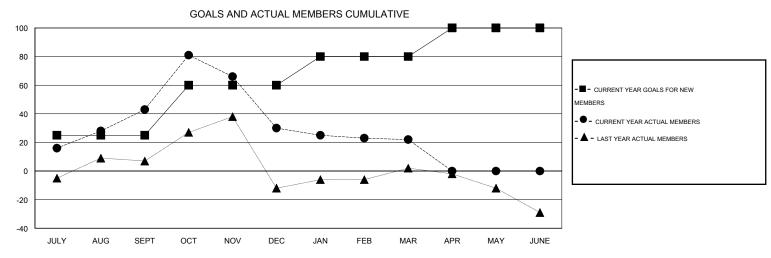

## LOCATION THAILAND

GMT CA 5

| Clubs  RESULTS FOR 2014-2015 |   |   |   |   | Members  RESULTS FOR 2014-2015 |    |    |    |     |  |
|------------------------------|---|---|---|---|--------------------------------|----|----|----|-----|--|
|                              |   |   |   |   |                                |    |    |    |     |  |
| JULY/AUG/SEPT                | 1 | 0 | 0 | 0 | JULY/AUG/SEPT                  | 25 | 66 | 23 | 43  |  |
| OCT/NOV/DEC                  | 1 | 1 | 0 | 1 | OCT/NOV/DEC                    | 35 | 45 | 58 | -13 |  |
| JAN/FEB/MAR                  | 0 | 0 | 0 | 0 | JAN/FEB/MAR                    | 20 | 5  | 13 | -8  |  |
| APR/MAY/JUNE                 | 0 | 0 | 0 | 0 | APR/MAY/JUNE                   | 20 | 0  | 0  | 0   |  |